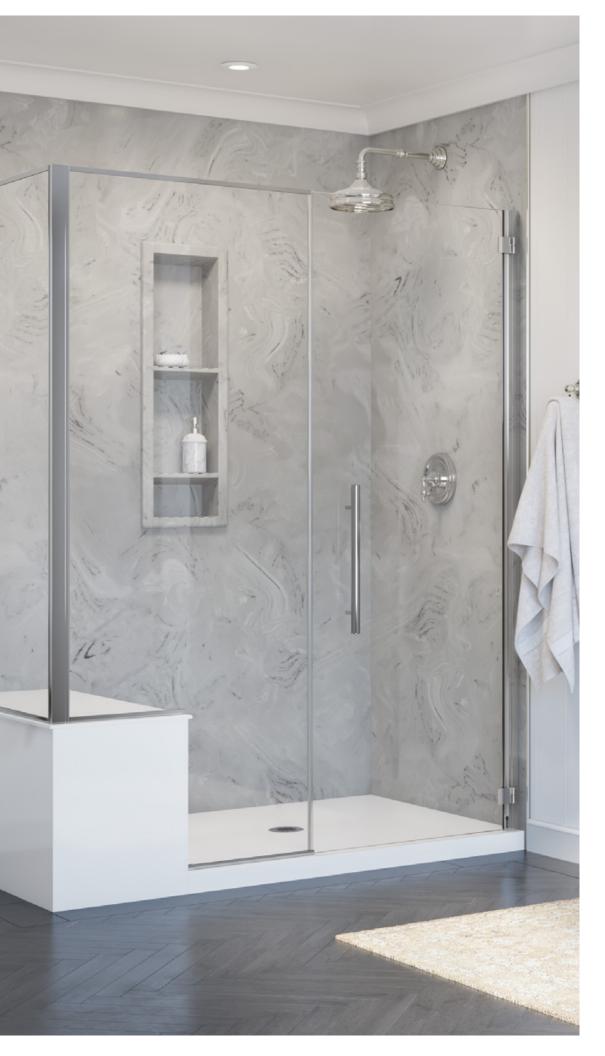

## YOUR SHOWER. YOUR STYLE.

.

Wolf showers make your bath — new, refreshed or remodeled — a luxurious getaway. By selecting the wall panels and base in the color and size of your choice, you can piece together a beautiful shower that reflects your personal style. In addition to standard configurations, all panels and bases can be customized for length, depth and shape. You design it...we build it.

## **SHOWER WALL PANELS**

Choose a smooth cultured marble wall panel or a variety of designer tile patterns, including subway (with faux grout lines), shiplap and interlocking tile. Custom panels can be designed in any length, depth and shape, including angled and notched. Panel thicknesses are 3/8" and 3/4", depending on style and finish.