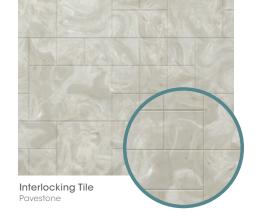

## **SHOWER WALL PANELS**

Choose a smooth cultured marble wall panel or a variety of designer tile patterns, including subway (with faux grout lines), shiplap and interlocking tile. Custom panels can be designed in any length, depth and shape, including angled and notched. Panel thicknesses are 3/8" and 3/4", depending on style and finish.