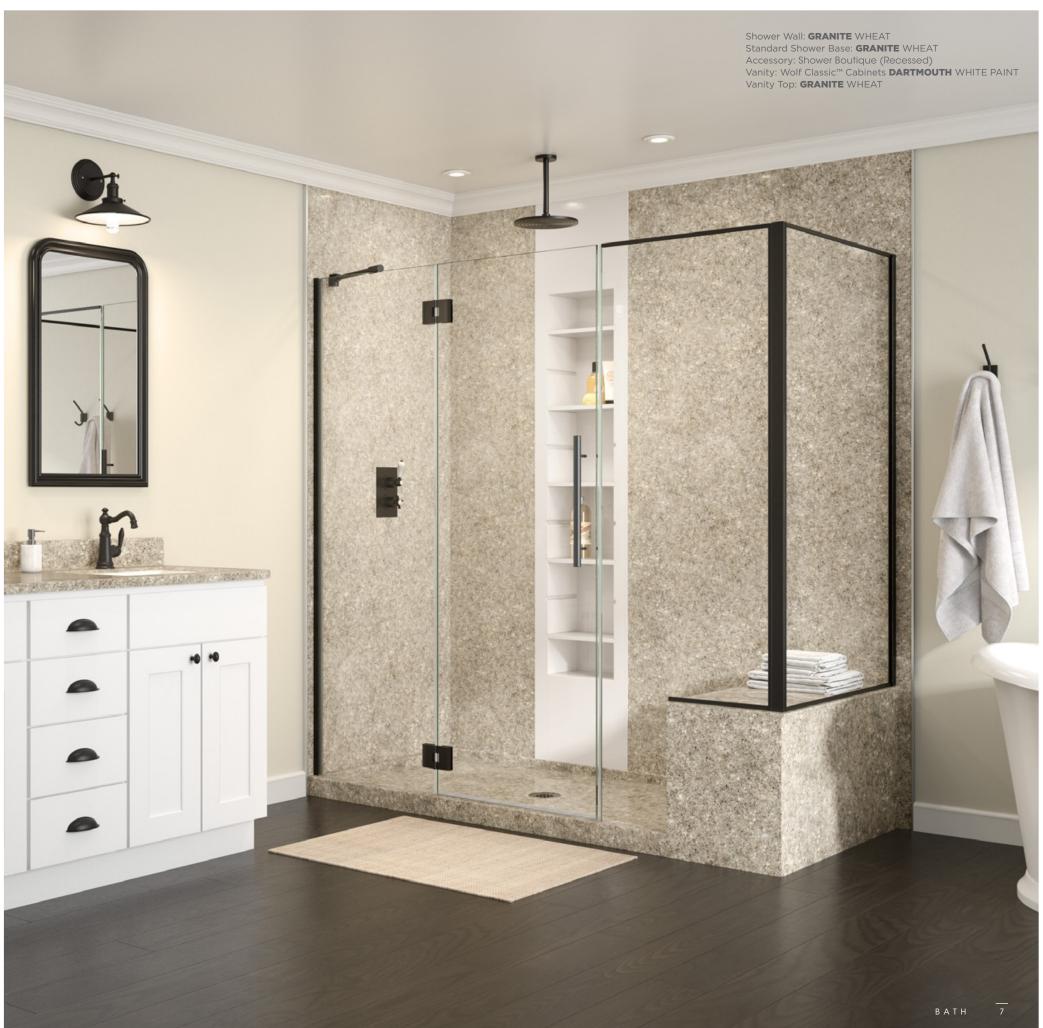

Shower Wall: **GRANITE** RUSHMORE Custom Shower Base: SOLID WHITE Accessory: Luxury Tall Corner Soap/Shampoo Shelf Vanity: Wolf Classic™ Cabinets **BERWYN** OPAL PAINT Vanity Top: **GRANITE** RUSHMORE