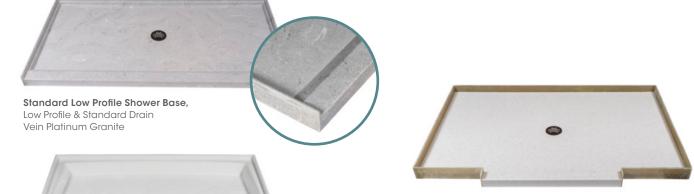

## **SHOWER BASES**

All shower bases come with a non-slip and pitched-to-drain floor and accept standard size drains. When designing a custom shower base, you specify the number and style of thresholds — regular 2" height, low-profile, higher or wider, or ramped. Custom options include wheelchair-accessible thresholds.

**Standard Shower Base,** Standard Profile & Standard Drain Classic White

Standard Corner Shower Base, Standard Profile & Standard Drain Solid Ice Grey

Custom Shower Base, Standard Profile & Standard Drain Winter Pearl Granite

Custom Trench Drain, Low Profile & Trench Drain Carrara Thunder