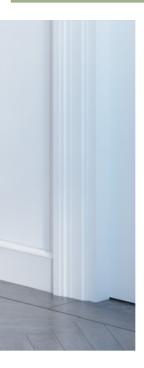

## **SHOWER WALL PANELS**

Choose a smooth cultured marble wall panel or a variety of designer tile patterns, including subway (with faux grout lines), shiplap and interlocking tile. Custom panels can be designed in any length, depth and shape, including angled and notched. Panel thicknesses are 3/8" and 3/4", depending on style and finish.