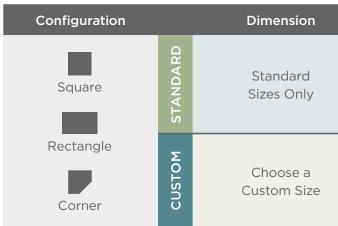

# **Ready to get started in choosing your shower design and options?** Begin with the base configuration and "shop" from there.

## **SHOWER BASES**

All shower bases come with a non-slip and pitched-to-drain floor and accept standard size drains. When designing a custom shower base, you specify the number and style of thresholds — regular 2" height, low-profile, higher or wider, or ramped. Custom options include wheelchair-accessible thresholds.