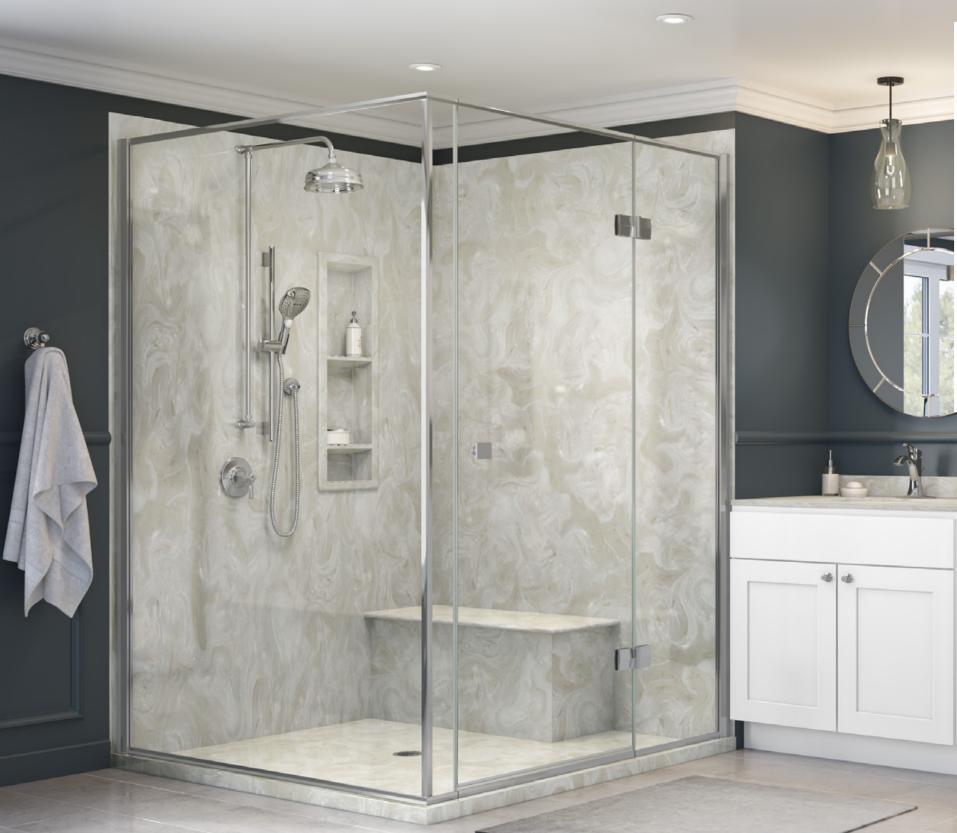

## YOUR SHOWER. YOUR STYLE.

.

Wolf showers make your bath — new, refreshed or remodeled — a luxurious getaway. By selecting the wall panels and base in the color and size of your choice, you can piece together a beautiful shower that reflects your personal style. In addition to standard configurations, all panels and bases can be customized for length, depth and shape. You design it...we build it.

## **SHOWER WALL PANELS**

Choose a smooth cultured marble wall panel or a variety of designer tile patterns, including subway (with faux grout lines), shiplap and interlocking tile. Custom panels can be designed in any length, depth and shape, including angled and notched. Panel thicknesses are 3/8" and 3/4", depending on style and finish.

# ACCESSORIES. THE PERFECT **FINISH FOR** ANY SHOWER.

Shower accessories are beautiful in form and practical in function. Crafted of cultured marble to match your design, they offer the ideal finishing touch to your shower.