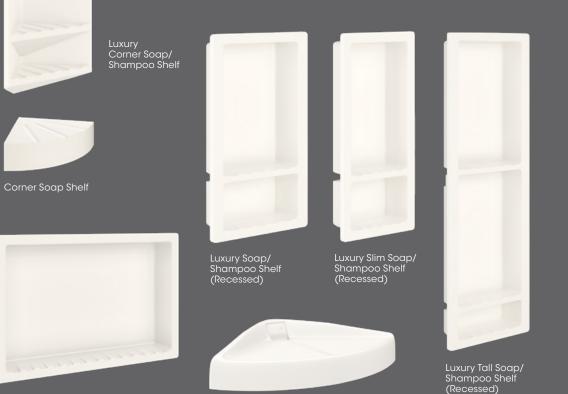

# ACCESSORIES. THE PERFECT **FINISH FOR** ANY SHOWER.

Shower accessories are beautiful in form and practical in function. Crafted of cultured marble to match your design, they offer the ideal finishing touch to your shower.

All accessories shown in: **SOLID** BISCUIT

Corner Seat

MATCH YOUR STYLE WITH **AN ARRAY** OF COLORS.