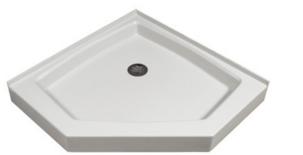

## **SHOWER BASES**

All shower bases come with a non-slip and pitched-to-drain floor and accept standard size drains. When designing a custom shower base, you specify the number and style of thresholds — regular 2" height, low-profile, higher or wider, or ramped. Custom options include wheelchair-accessible thresholds.

**Standard Shower Base,** Standard Profile & Standard Drain Classic White

Standard Corner Shower Base, Standard Profile & Standard Drain Solid Ice Grey