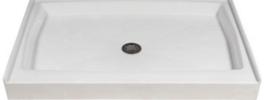

## **SHOWER BASES**

All shower bases come with a non-slip and pitched-to-drain floor and accept standard size drains. When designing a custom shower base, you specify the number and style of thresholds — regular 2" height, low-profile, higher or wider, or ramped. Custom options include wheelchair-accessible thresholds.

**Standard Shower Base,** Standard Profile & Standard Drain Classic White

Standard Corner Shower Base, Standard Profile & Standard Drain Solid Ice Grey