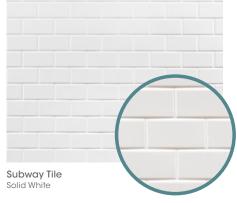

## **SHOWER WALL PANELS**

Choose a smooth cultured marble wall panel or a variety of designer tile patterns, including subway (with faux grout lines), shiplap and interlocking tile. Custom panels can be designed in any length, depth and shape, including angled and notched. Panel thicknesses are 3/8" and 3/4", depending on style and finish.