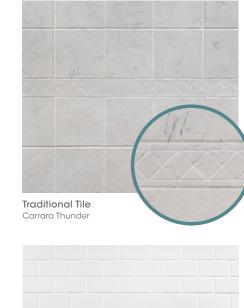

## **SHOWER WALL PANELS**

Choose a smooth cultured marble wall panel or a variety of designer tile patterns, including subway (with faux grout lines), shiplap and interlocking tile. Custom panels can be designed in any length, depth and shape, including angled and notched. Panel thicknesses are 3/8" and 3/4", depending on style and finish.